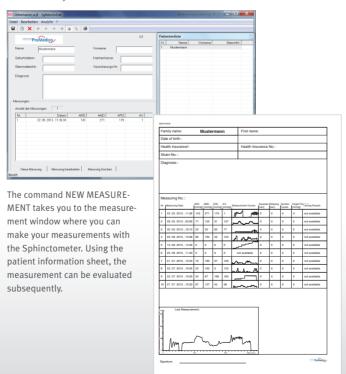

By means of SphinctoDat Software the course of treatment of each patient can be individually reproduced and saved. Thus the doctor receives an exact documentation of the data over a longer period.

- pleasant and safe measuring technique for both, doctor and patient
- objective determination of the anal tonus and the voluntary contraction force of the sphincter
- · comfortable and exact documentation via the software
- no disturbing disinfection as a result of the provided protective cover
- each instrument is individually manufactured and inspected
- · handy and modern design
- · certified by the German Association for Technical Inspection (TÜV), CE 0044
- · billable by GDA